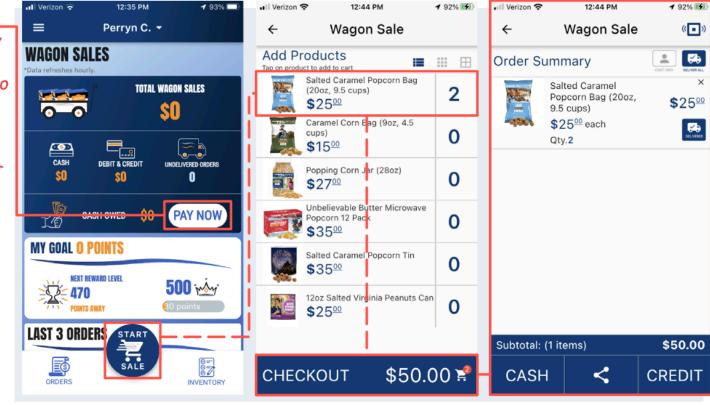

#### **WAGON SALES**

Pro Tip, The Pay Now feature allows parents to turn in cash sales with credit/debit payment to their

Pro Tip, Marking an item as "Undelivered" means you plan to return with product later. Be sure to record the customer info for undelivered items, and you can track when it's later delivered by tapping the delivery truck.