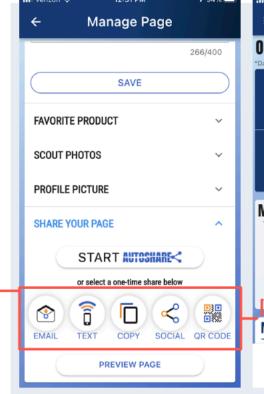

#### **ONLINE DIRECT**

Pro Tip, Share your page via email, text, or social media so your customers can place online orders and products ship directly to them.

Pro Tip, Share cart feature, this allows you to send the current order to a customer directly via text so they can complete their order on their phone with credit or debit card.