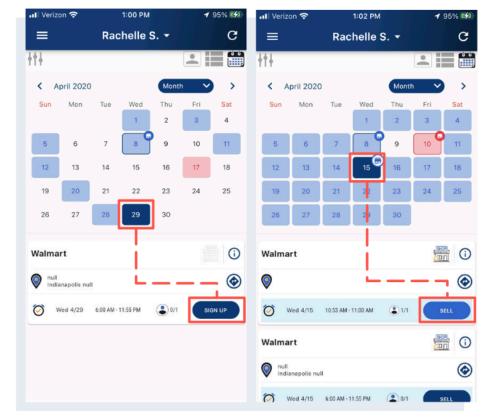

#### RESERVE STOREFRONT SHIFT

Pro Tip,
Storefront
sites and shift
availability is
managed by
your Unit
Leader, reach
out to them for
missing or
incorrect info