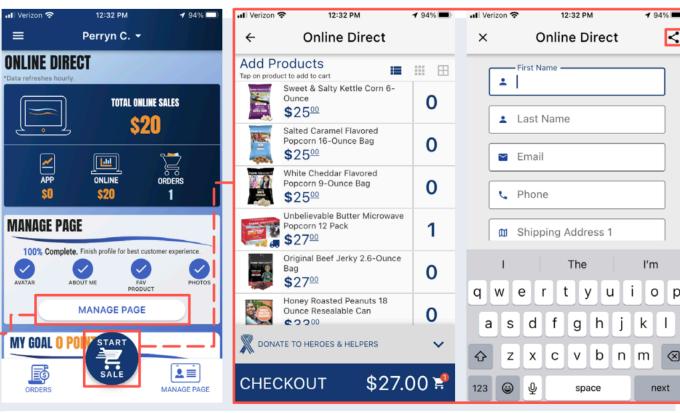

#### **ONLINE DIRECT**

Pro Tip, Share your page via email, text, or social media so your customers can place online orders and products ship directly to them.

Pro Tip, Share cart feature, this allows you to send the current order to a customer directly via text so they can complete their order on their phone with credit or debit card.